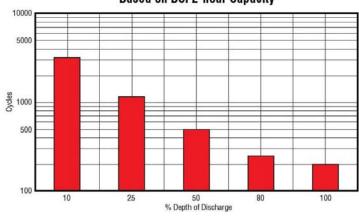

### AGM Cycle Life vs Depth of Discharge at +25°C (77°F) Based on BCI 2-hour Capacity