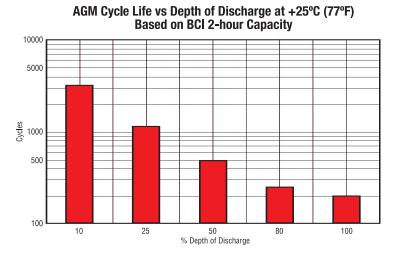

| Polypropylene                                                                       |
| <b>Operating Temperature Range</b><br>-40°F (-40°C) – 140°F (60°C) |                                                                                     |
| Charge Voltage @ 68°F (2<br>Cycle<br>Float<br>Vent                 | <b>0°C)</b><br>2.40 - 2.43 VPC<br>2.25 - 2.30 VPC<br>Self-sealing (2 PSI operation) |
| Terminal                                                           | T873                                                                                |

Valve-Regulated, Absorbed Glass Mat Technology

#### **DIMENSIONS**

| Length (mm) | 8.31 (211 mm) |
|-------------|---------------|
| Width (mm)  | 5.18 (132 mm) |
| Height (mm) | 7.22 (183 mm) |



Rated non-spillable by ICAO, IATA and DOT

Made in the U.S.A by East Penn Manufacturing

## 1631 South Sinclair Street • Anaheim, California 92806 Toll Free: 800-372-9253 • Fax: 714-937-0818 • E-Mail: sales@mkbattery.com

#### **MK Battery**